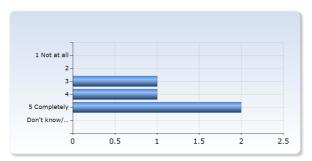

# **Student contribution**

| I am satisfied with my own effort in the course | Number of<br>Responses |
|-------------------------------------------------|------------------------|
| 1 Not at all                                    | 0 (0.0%)               |
| 2                                               | 0 (0.0%)               |
| 3                                               | 1 (25.0%)              |
| 4                                               | 1 (25.0%)              |
| 5 Completely                                    | 2 (50.0%)              |
| Don't know                                      | 0 (0.0%)               |
| Total                                           | 4 (100.0%)             |