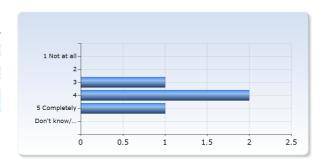

| I took responsibility for my own learning in the course | Number of<br>Responses |
|---------------------------------------------------------|------------------------|
| 1 Not at all                                            | 0 (0.0%)               |
| 2                                                       | 0 (0.0%)               |
| 3                                                       | 1 (25.0%)              |
| 4                                                       | 2 (50.0%)              |
| 5 Completely                                            | 1 (25.0%)              |
| Don't know                                              | 0 (0.0%)               |
| Total                                                   | 4 (100.0%)             |