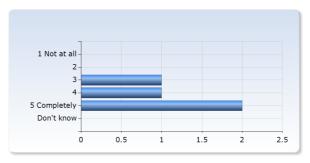

| I took responsibility for my own learning in the course | Number of<br>Responses |
|---------------------------------------------------------|------------------------|
| 1 Not at all                                            | 0 (0.0%)               |
| 2                                                       | 0 (0.0%)               |
| 3                                                       | 1 (25.0%)              |
| 4                                                       | 2 (50.0%)              |
| 5 Completely                                            | 1 (25.0%)              |
| Don't know                                              | 0 (0.0%)               |
| Total                                                   | 4 (100.0%)             |