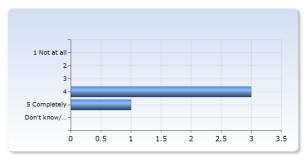

# **Overall impression**

| Overall I am satisfied with this course | Number of<br>Responses |
|-----------------------------------------|------------------------|
| 1 Not at all                            | 0 (0.0%)               |
| 2                                       | 0 (0.0%)               |
| 3                                       | 0 (0.0%)               |
| 4                                       | 3 (75.0%)              |
| 5 Completely                            | 1 (25.0%)              |
| Don't know                              | 0 (0.0%)               |
| Total                                   | 4 (100.0%)             |