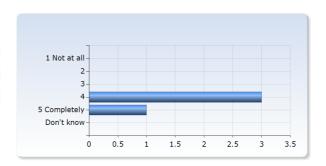

# **Student contribution**

| I am satisfied with my own effort in the course | Number of<br>Responses |
|-------------------------------------------------|------------------------|
| 1 Not at all                                    | 0 (0.0%)               |
| 2                                               | 0 (0.0%)               |
| 3                                               | 1 (25.0%)              |
| 4                                               | 1 (25.0%)              |
| 5 Completely                                    | 2 (50.0%)              |
| Don't know                                      | 0 (0.0%)               |
| Total                                           | 4 (100.0%)             |