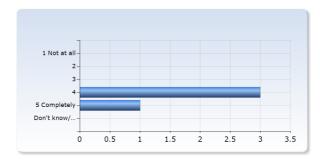

| I feel that I will have use of what I have learnt after my studies | Number of<br>Responses |
|--------------------------------------------------------------------|------------------------|
| 1 Not at all                                                       | 0 (0.0%)               |
| 2                                                                  | 0 (0.0%)               |
| 3                                                                  | 0 (0.0%)               |
| 4                                                                  | 1 (25.0%)              |
| 5 Completely                                                       | 3 (75.0%)              |
| Don't know/<br>Not relevant                                        | 0 (0.0%)               |
| Total                                                              | 4 (100.0%)             |