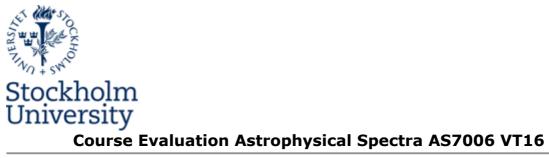

# **Overall impression**

| Overall I am satisfied with this course | Number of<br>Responses |
|-----------------------------------------|------------------------|
| 1 Not at all                            | 0 (0.0%)               |
| 2                                       | 0 (0.0%)               |
| 3                                       | 0 (0.0%)               |
| 4                                       | 3 (75.0%)              |
| 5 Completely                            | 1 (25.0%)              |
| Don't know                              | 0 (0.0%)               |
| Total                                   | 4 (100.0%)             |