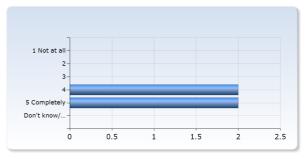

# **Student contribution**

| I am satisfied with my own effort in the course | Number of<br>Responses |
|-------------------------------------------------|------------------------|
| 1 Not at all                                    | 0 (0.0%)               |
| 2                                               | 0 (0.0%)               |
| 3                                               | 1 (25.0%)              |
| 4                                               | 1 (25.0%)              |
| 5 Completely                                    | 2 (50.0%)              |
| Don't know                                      | 0 (0.0%)               |
| Total                                           | 4 (100.0%)             |

| The examination tested how well I had achieved the learning outcomes | Number of<br>Responses |
|----------------------------------------------------------------------|------------------------|
| 1 Not at all                                                         | 0 (0.0%)               |
| 2                                                                    | 0 (0.0%)               |
| 3                                                                    | 0 (0.0%)               |
| 4                                                                    | 2 (50.0%)              |
| 5 Completely                                                         | 2 (50.0%)              |
| Don't know/                                                          |                        |
| Not relevant                                                         | 0 (0.0%)               |
| Total                                                                | 4 (100.0%)             |

| The course material helped me in my work to achieve the learning outcomes (literature, e-resources etc.) | Number of<br>Responses |  |  |
|----------------------------------------------------------------------------------------------------------|------------------------|--|--|
| 1 Not at all                                                                                             | 0 (0.0%)               |  |  |
| 2                                                                                                        | 0 (0.0%)               |  |  |
| 3                                                                                                        | 0 (0.0%)               |  |  |
| 4                                                                                                        | 2 (50.0%)              |  |  |
| 5 Completely                                                                                             | 2 (50.0%)              |  |  |
| Don't know/                                                                                              |                        |  |  |
| Not relevant                                                                                             | 0 (0.0%)               |  |  |
| Total                                                                                                    | 4 (100.0%)             |  |  |

| I was able to get support when I needed it | Number of<br>Responses |
|--------------------------------------------|------------------------|
| 1 Not at all                               | 0 (0.0%)               |
| 2                                          | 0 (0.0%)               |
| 3                                          | 0 (0.0%)               |
| 4                                          | 2 (50.0%)              |
| 5 Completely                               | 2 (50.0%)              |
| Don't know/<br>Not relevant                | 0 (0.0%)               |
| Total                                      | 4 (100.0%)             |