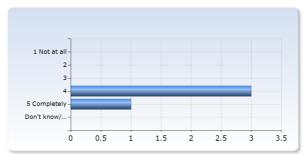

# **Overall impression**

| Overall I am satisfied with this course | Number of<br>Responses |
|-----------------------------------------|------------------------|
| 1 Not at all                            | 0 (0.0%)               |
| 2                                       | 0 (0.0%)               |
| 3                                       | 0 (0.0%)               |
| 4                                       | 3 (75.0%)              |
| 5 Completely                            | 1 (25.0%)              |
| Don't know                              | 0 (0.0%)               |
| Total                                   | 4 (100.0%)             |

| It was clear to me what I was expected to learn | Number of<br>Responses |
|-------------------------------------------------|------------------------|
| 1 Not at all                                    | 0 (0.0%)               |
| 2                                               | 0 (0.0%)               |
| 3                                               | 0 (0.0%)               |
| 4                                               | 3 (75.0%)              |
| 5 Completely                                    | 1 (25.0%)              |
| Don't know/<br>Not relevant                     | 0 (0.0%)               |
| Total                                           | 4 (100.0%)             |

| I felt that the course content and<br>teaching methods were relevant to the<br>learning outcomes | Number of<br>Responses |
|--------------------------------------------------------------------------------------------------|------------------------|
| 1 Not at all                                                                                     | 0 (0.0%)               |
| 2                                                                                                | 0 (0.0%)               |
| 3                                                                                                | 0 (0.0%)               |
| 4                                                                                                | 3 (75.0%)              |
| 5 Completely                                                                                     | 1 (25.0%)              |
| Don't know/<br>Not relevant                                                                      | 0 (0.0%)               |
| Total                                                                                            | 4 (100.0%)             |

| I felt that the course was well structured and organised | Number of<br>Responses |
|----------------------------------------------------------|------------------------|
| 1 Not at all                                             | 0 (0.0%)               |
| 2                                                        | 0 (0.0%)               |
| 3                                                        | 0 (0.0%)               |
| 4                                                        | 3 (75.0%)              |
| 5 Completely                                             | 1 (25.0%)              |
| Don't know/<br>Not relevant                              | 0 (0.0%)               |
| Total                                                    | 4 (100.0%)             |

| I felt that the teachers contributed to a good learning environment | Number of<br>Responses |
|---------------------------------------------------------------------|------------------------|
| 1 Not at all                                                        | 0 (0.0%)               |
| 2                                                                   | 0 (0.0%)               |
| 3                                                                   | 0 (0.0%)               |
| 4                                                                   | 3 (75.0%)              |
| 5 Completely                                                        | 1 (25.0%)              |
| Don't know/                                                         |                        |
| Not relevant                                                        | 0 (0.0%)               |
| Total                                                               | 4 (100.0%)             |

| I could understand what was being taught | Number of<br>Responses |
|------------------------------------------|------------------------|
| 1 Not at all                             | 0 (0.0%)               |
| 2                                        | 0 (0.0%)               |
| 3                                        | 0 (0.0%)               |
| 4                                        | 3 (75.0%)              |
| 5 Completely                             | 1 (25.0%)              |
| Don't know/<br>Not relevant              | 0 (0.0%)               |
| Total                                    | 4 (100.0%)             |

| I have been able to find the information I felt I needed before and during the course | Number of<br>Responses |
|---------------------------------------------------------------------------------------|------------------------|
| 1 Not at all                                                                          | 0 (0.0%)               |
| 2                                                                                     | 0 (0.0%)               |
| 3                                                                                     | 0 (0.0%)               |
| 4                                                                                     | 3 (75.0%)              |
| 5 Completely                                                                          | 1 (25.0%)              |
| Don't know/                                                                           |                        |
| Not relevant                                                                          | 0 (0.0%)               |
| Total                                                                                 | 4 (100.0%)             |