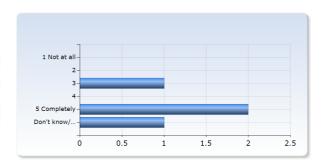

| I took responsibility for my own learning in the course | Number of<br>Responses |
|---------------------------------------------------------|------------------------|
| 1 Not at all                                            | 0 (0.0%)               |
| 2                                                       | 0 (0.0%)               |
| 3                                                       | 1 (25.0%)              |
| 4                                                       | 2 (50.0%)              |
| 5 Completely                                            | 1 (25.0%)              |
| Don't know                                              | 0 (0.0%)               |
| Total                                                   | 4 (100.0%)             |