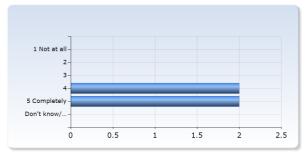

# **Overall impression**

| Overall I am satisfied with this course | Number of<br>Responses |
|-----------------------------------------|------------------------|
| 1 Not at all                            | 0 (0.0%)               |
| 2                                       | 0 (0.0%)               |
| 3                                       | 0 (0.0%)               |
| 4                                       | 3 (75.0%)              |
| 5 Completely                            | 1 (25.0%)              |
| Don't know                              | 0 (0.0%)               |
| Total                                   | 4 (100.0%)             |