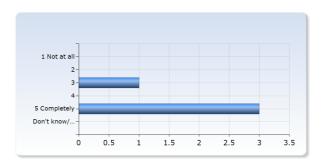

### **Suitable workload**

| My background knowledge was<br>sufficient to follow the course | Number of<br>Responses |
|----------------------------------------------------------------|------------------------|
| 1 Not at all                                                   | 0 (0.0%)               |
| 2                                                              | 0 (0.0%)               |
| 3                                                              | 1 (25.0%)              |
| 4                                                              | 0 (0.0%)               |
| 5 Completely                                                   | 3 (75.0%)              |
| Don't know/<br>Not relevant                                    | 0 (0.0%)               |
| Total                                                          | 4 (100.0%)             |