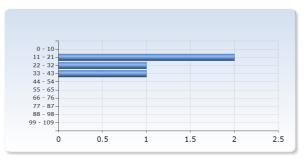

| Workload: Indicate how many hours per<br>week on average you dedicated to the<br>course, including self study and class<br>room hours. | Number of<br>Responses |
|----------------------------------------------------------------------------------------------------------------------------------------|------------------------|
| 0 - 10                                                                                                                                 | 0 (0.0%)               |
| 11 - 21                                                                                                                                | 2 (50.0%)              |
| 22 - 32                                                                                                                                | 1 (25.0%)              |
| 33 - 43                                                                                                                                | 1 (25.0%)              |
| 44 - 54                                                                                                                                | 0 (0.0%)               |
| 55 - 65                                                                                                                                | 0 (0.0%)               |
| 66 - 76                                                                                                                                | 0 (0.0%)               |
| 77 - 87                                                                                                                                | 0 (0.0%)               |
| 88 - 98                                                                                                                                | 0 (0.0%)               |
| 99 - 109                                                                                                                               | 0 (0.0%)               |
| Total                                                                                                                                  | 4 (100.0%)             |