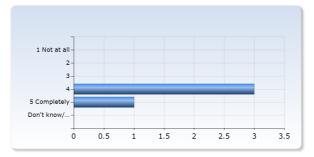

### **Suitable workload**

| My background knowledge was<br>sufficient to follow the course | Number of<br>Responses |
|----------------------------------------------------------------|------------------------|
| 1 Not at all                                                   | 0 (0.0%)               |
| 2                                                              | 0 (0.0%)               |
| 3                                                              | 1 (25.0%)              |
| 4                                                              | 0 (0.0%)               |
| 5 Completely                                                   | 3 (75.0%)              |
| Don't know/<br>Not relevant                                    | 0 (0.0%)               |
| Total                                                          | 4 (100.0%)             |