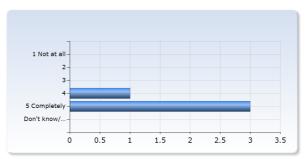

| I feel that I will have use of what I have learnt after my studies | Number of<br>Responses |
|--------------------------------------------------------------------|------------------------|
| 1 Not at all                                                       | 0 (0.0%)               |
| 2                                                                  | 0 (0.0%)               |
| 3                                                                  | 0 (0.0%)               |
| 4                                                                  | 1 (25.0%)              |
| 5 Completely                                                       | 3 (75.0%)              |
| Don't know/<br>Not relevant                                        | 0 (0.0%)               |
| Total                                                              | 4 (100.0%)             |