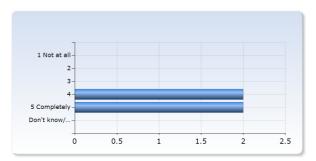

| The examination tested how well I had achieved the learning outcomes | Number of<br>Responses |
|----------------------------------------------------------------------|------------------------|
| 1 Not at all                                                         | 0 (0.0%)               |
| 2                                                                    | 0 (0.0%)               |
| 3                                                                    | 0 (0.0%)               |
| 4                                                                    | 2 (50.0%)              |
| 5 Completely                                                         | 2 (50.0%)              |
| Don't know/                                                          |                        |
| Not relevant                                                         | 0 (0.0%)               |
| Total                                                                | 4 (100.0%)             |