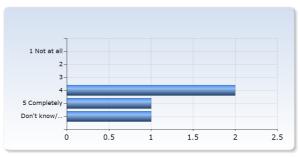

# **Student contribution**

| I am satisfied with my own effort in the course | Number of<br>Responses |
|-------------------------------------------------|------------------------|
| 1 Not at all                                    | 0 (0.0%)               |
| 2                                               | 0 (0.0%)               |
| 3                                               | 1 (25.0%)              |
| 4                                               | 1 (25.0%)              |
| 5 Completely                                    | 2 (50.0%)              |
| Don't know                                      | 0 (0.0%)               |
| Total                                           | 4 (100.0%)             |