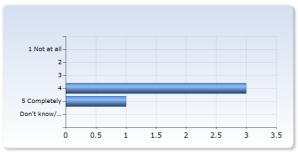

| It was clear to me what I was expected to learn | Number of<br>Responses |
|-------------------------------------------------|------------------------|
| 1 Not at all                                    | 0 (0.0%)               |
| 2                                               | 0 (0.0%)               |
| 3                                               | 0 (0.0%)               |
| 4                                               | 3 (75.0%)              |
| 5 Completely                                    | 1 (25.0%)              |
| Don't know/<br>Not relevant                     | 0 (0.0%)               |
| Total                                           | 4 (100.0%)             |