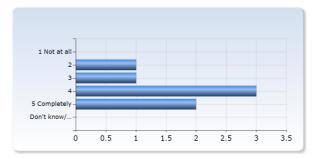

#### I am satisfied with my own effort in the course

| I am satisfied with my own effort in the course | Number of<br>Responses |
|-------------------------------------------------|------------------------|
| 1 Not at all                                    | 0 (0.0%)               |
| 2                                               | 2 (28.6%)              |
| 3                                               | 1 (14.3%)              |
| 4                                               | 3 (42.9%)              |
| 5 Completely                                    | 1 (14.3%)              |
| Don't know                                      | 0 (0.0%)               |
| Total                                           | 7 (100.0%)             |