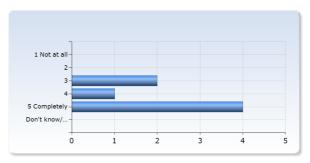

## The examination tested how well I had achieved the learning outcomes

| The examination tested how well I had achieved the learning outcomes | Number of<br>Responses |
|----------------------------------------------------------------------|------------------------|
| 1 Not at all                                                         | 0 (0.0%)               |
| 2                                                                    | 0 (0.0%)               |
| 3                                                                    | 1 (14.3%)              |
| 4                                                                    | 2 (28.6%)              |
| 5 Completely                                                         | 4 (57.1%)              |
| Don't know/<br>Not relevant                                          | 0 (0.0%)               |
| Total                                                                | 7 (100.0%)             |