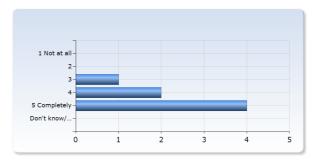

## The examination tested how well I had achieved the learning outcomes

| The examination tested how well I had achieved the learning outcomes | Number of<br>Responses |
|----------------------------------------------------------------------|------------------------|
| 1 Not at all                                                         | 0 (0.0%)               |
| 2                                                                    | 0 (0.0%)               |
| 3                                                                    | 1 (14.3%)              |
| 4                                                                    | 2 (28.6%)              |
| 5 Completely                                                         | 4 (57.1%)              |
| Don't know/<br>Not relevant                                          | 0 (0.0%)               |
| Total                                                                | 7 (100.0%)             |