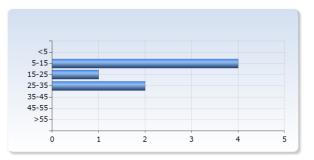

#### **Work load**

| Indicate how many hours per week on<br>average you have spent on the course,<br>including self-studies and scheduled<br>study time | Number of Responses |
|------------------------------------------------------------------------------------------------------------------------------------|---------------------|
| <5                                                                                                                                 | 0 (0.0%)            |
| 5-15                                                                                                                               | 4 (57.1%)           |
| 15-25                                                                                                                              | 1 (14.3%)           |
| 25-35                                                                                                                              | 2 (28.6%)           |
| 35-45                                                                                                                              | 0 (0.0%)            |
| 45-55                                                                                                                              | 0 (0.0%)            |
| >55                                                                                                                                | 0 (0.0%)            |
| Total                                                                                                                              | 7 (100.0%)          |