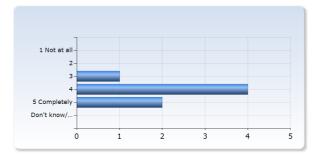

## **Overall impression**

| Overall I am satisfied with this course | Number of<br>Responses |
|-----------------------------------------|------------------------|
| 1 Not at all                            | 0 (0.0%)               |
| 2                                       | 0 (0.0%)               |
| 3                                       | 1 (14.3%)              |
| 4                                       | 5 (71.4%)              |
| 5 Completely                            | 1 (14.3%)              |
| Don't know                              | 0 (0.0%)               |
| Total                                   | 7 (100.0%)             |