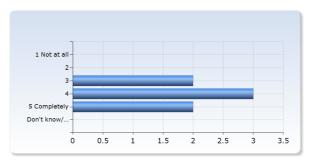

#### I felt that the course content and teaching methods were relevant to the learning outcomes

| I felt that the course content and<br>teaching methods were relevant to the<br>learning outcomes | Number of<br>Responses |
|--------------------------------------------------------------------------------------------------|------------------------|
| 1 Not at all                                                                                     | 0 (0.0%)               |
| 2                                                                                                | 1 (14.3%)              |
| 3                                                                                                | 1 (14.3%)              |
| 4                                                                                                | 3 (42.9%)              |
| 5 Completely                                                                                     | 2 (28.6%)              |
| Don't know/<br>Not relevant                                                                      | 0 (0.0%)               |
| Total                                                                                            | 7 (100.0%)             |