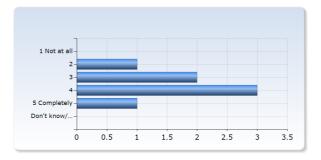

## **Overall impression**

| Overall I am satisfied with this course | Number of<br>Responses |
|-----------------------------------------|------------------------|
| 1 Not at all                            | 0 (0.0%)               |
| 2                                       | 0 (0.0%)               |
| 3                                       | 1 (14.3%)              |
| 4                                       | 5 (71.4%)              |
| 5 Completely                            | 1 (14.3%)              |
| Don't know                              | 0 (0.0%)               |
| Total                                   | 7 (100.0%)             |