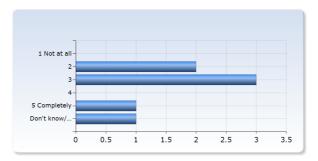

## I took responsibility for my own learning in the course

| I took responsibility for my own learning in the course | Number of<br>Responses |
|---------------------------------------------------------|------------------------|
| 1 Not at all                                            | 0 (0.0%)               |
| 2                                                       | 0 (0.0%)               |
| 3                                                       | 3 (42.9%)              |
| 4                                                       | 2 (28.6%)              |
| 5 Completely                                            | 2 (28.6%)              |
| Don't know                                              | 0 (0.0%)               |
| Total                                                   | 7 (100.0%)             |