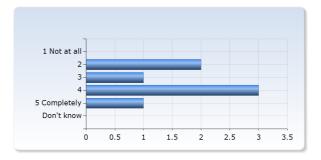

#### I am satisfied with my own effort in the course

| I am satisfied with my own effort in the course | Number of<br>Responses |
|-------------------------------------------------|------------------------|
| 1 Not at all                                    | 0 (0.0%)               |
| 2                                               | 2 (28.6%)              |
| 3                                               | 1 (14.3%)              |
| 4                                               | 3 (42.9%)              |
| 5 Completely                                    | 1 (14.3%)              |
| Don't know                                      | 0 (0.0%)               |
| Total                                           | 7 (100.0%)             |