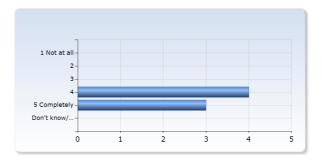

#### I have been able to find the information I felt I needed before and during the course

| I have been able to find the information I felt I needed before and during the course | Number of<br>Responses |
|---------------------------------------------------------------------------------------|------------------------|
| 1 Not at all                                                                          | 0 (0.0%)               |
| 2                                                                                     | 0 (0.0%)               |
| 3                                                                                     | 0 (0.0%)               |
| 4                                                                                     | 4 (57.1%)              |
| 5 Completely                                                                          | 3 (42.9%)              |
| Don't know/<br>Not relevant                                                           | 0 (0.0%)               |
| Total                                                                                 | 7 (100.0%)             |