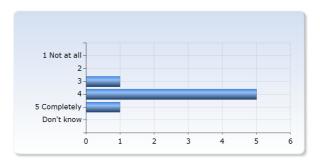

## **Overall impression**

| Overall I am satisfied with this course | Number of<br>Responses |
|-----------------------------------------|------------------------|
| 1 Not at all                            | 0 (0.0%)               |
| 2                                       | 0 (0.0%)               |
| 3                                       | 1 (14.3%)              |
| 4                                       | 5 (71.4%)              |
| 5 Completely                            | 1 (14.3%)              |
| Don't know                              | 0 (0.0%)               |
| Total                                   | 7 (100.0%)             |