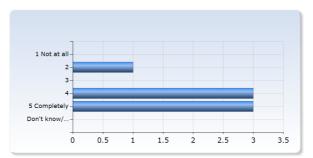

## The course prerequisites were sufficient to follow the course

| The course prerequisites were sufficient to follow the course | Number of<br>Responses |
|---------------------------------------------------------------|------------------------|
| 1 Not at all                                                  | 0 (0.0%)               |
| 2                                                             | 1 (14.3%)              |
| 3                                                             | 0 (0.0%)               |
| 4                                                             | 3 (42.9%)              |
| 5 Completely                                                  | 3 (42.9%)              |
| Don't know/<br>Not relevant                                   | 0 (0.0%)               |
| Total                                                         | 7 (100.0%)             |