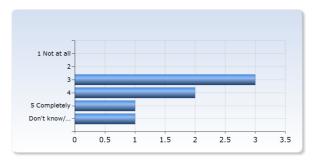

| I felt that the course was well structured | Number of<br>Responses |
|--------------------------------------------|------------------------|
| 1 Not at all                               | 0 (0.0%)               |
| 2                                          | 1 (14.3%)              |
| 3                                          | 2 (28.6%)              |
| 4                                          | 2 (28.6%)              |
| 5 Completely                               | 2 (28.6%)              |
| Don't know/<br>Not relevant                | 0 (0.0%)               |
| Total                                      | 7 (100.0%)             |