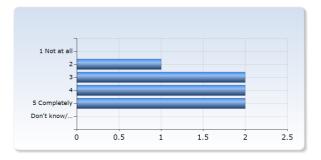

| The course corresponded to my expectations | Number of<br>Responses |
|--------------------------------------------|------------------------|
| 1 Not at all                               | 0 (0.0%)               |
| 2                                          | 1 (14.3%)              |
| 3                                          | 2 (28.6%)              |
| 4                                          | 2 (28.6%)              |
| 5 Completely                               | 2 (28.6%)              |
| Don't know/                                | _ ,                    |
| Not relevant                               | 0 (0.0%)               |
| Total                                      | 7 (100.0%)             |