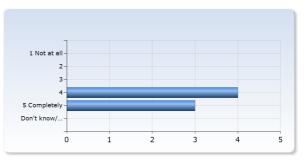

## I was able to get support when I needed it

| I was able to get support when I needed it | Number of<br>Responses |
|--------------------------------------------|------------------------|
| 1 Not at all                               | 0 (0.0%)               |
| 2                                          | 0 (0.0%)               |
| 3                                          | 0 (0.0%)               |
| 4                                          | 4 (57.1%)              |
| 5 Completely                               | 3 (42.9%)              |
| Don't know/<br>Not relevant                | 0 (0.0%)               |
| Total                                      | 7 (100.0%)             |