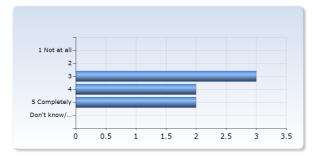

## **Overall impression**

| Overall I am satisfied with this course | Number of<br>Responses |
|-----------------------------------------|------------------------|
| 1 Not at all                            | 0 (0.0%)               |
| 2                                       | 0 (0.0%)               |
| 3                                       | 1 (14.3%)              |
| 4                                       | 5 (71.4%)              |
| 5 Completely                            | 1 (14.3%)              |
| Don't know                              | 0 (0.0%)               |
| Total                                   | 7 (100.0%)             |