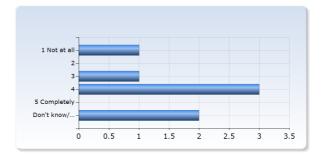

#### I am satisfied with my own effort in the course

| I am satisfied with my own effort in the course | Number of<br>Responses |
|-------------------------------------------------|------------------------|
| 1 Not at all                                    | 0 (0.0%)               |
| 2                                               | 2 (28.6%)              |
| 3                                               | 1 (14.3%)              |
| 4                                               | 3 (42.9%)              |
| 5 Completely                                    | 1 (14.3%)              |
| Don't know                                      | 0 (0.0%)               |
| Total                                           | 7 (100.0%)             |