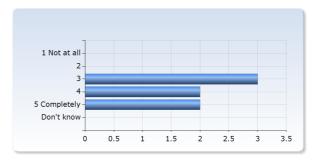

## I took responsibility for my own learning in the course

| I took responsibility for my own learning in the course | Number of<br>Responses |
|---------------------------------------------------------|------------------------|
| 1 Not at all                                            | 0 (0.0%)               |
| 2                                                       | 0 (0.0%)               |
| 3                                                       | 3 (42.9%)              |
| 4                                                       | 2 (28.6%)              |
| 5 Completely                                            | 2 (28.6%)              |
| Don't know                                              | 0 (0.0%)               |
| Total                                                   | 7 (100.0%)             |